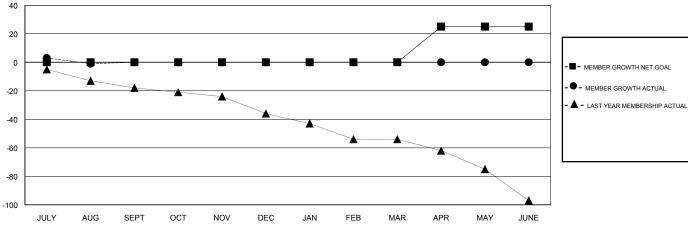

## GOALS AND ACTUAL MEMBERS CUMULATIVE

| DROPPED CLUBS: 0 |    | 10 CLUBS OF 47 ADDED 1 OR MORE<br>NEW MEMBERS | GENDER DISTRIBUTION           MALE         738 (63.02%)           FEMALE         433 (36.98%) |     |
|------------------|----|-----------------------------------------------|-----------------------------------------------------------------------------------------------|-----|
| DROPPED MEMBERS  |    |                                               | Women Percentage Fiscal Year Goal: 40%                                                        |     |
| DECEASED         | 5  | CLICK HERE FOR CUMULATIVE                     | TOTAL FAMILY UNIT MEMBERS                                                                     | 150 |
| CLUB CANCELLED   | 0  | MEMBERSHIP DATA                               | FAMILY MEMBERS PAYING HALF                                                                    | 76  |
| OTHER            | 13 |                                               | DUES                                                                                          | , , |
| TOTAL            | 18 |                                               |                                                                                               |     |